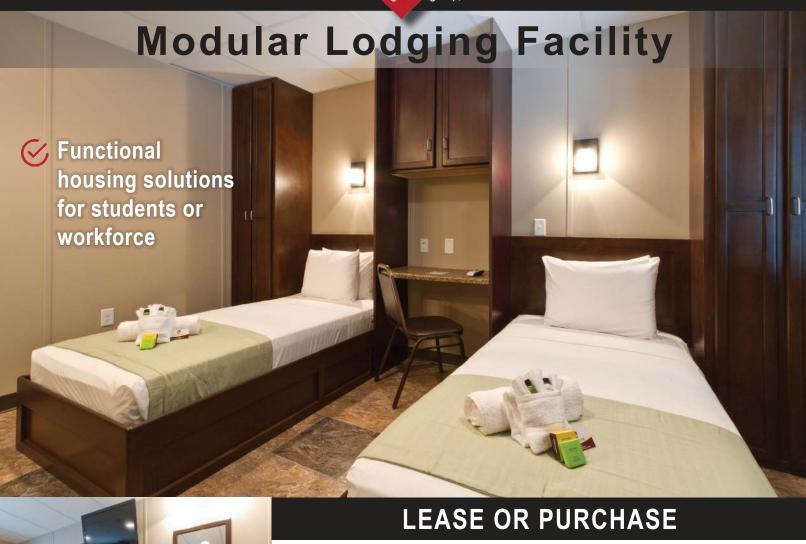

## > Temporary Lodge | 18,792 SF

Four (4) 29' X 128' and one (1) 29' X 136' modular buildings with 16 rooms each, totaling 80 rooms with ADA accessible options.

- One (1) queen bed or two (2) twin beds: 140 beds total
- Built-in furniture Flat screen tv Mini-fridge
- Mini-split Microwave Private bathroom