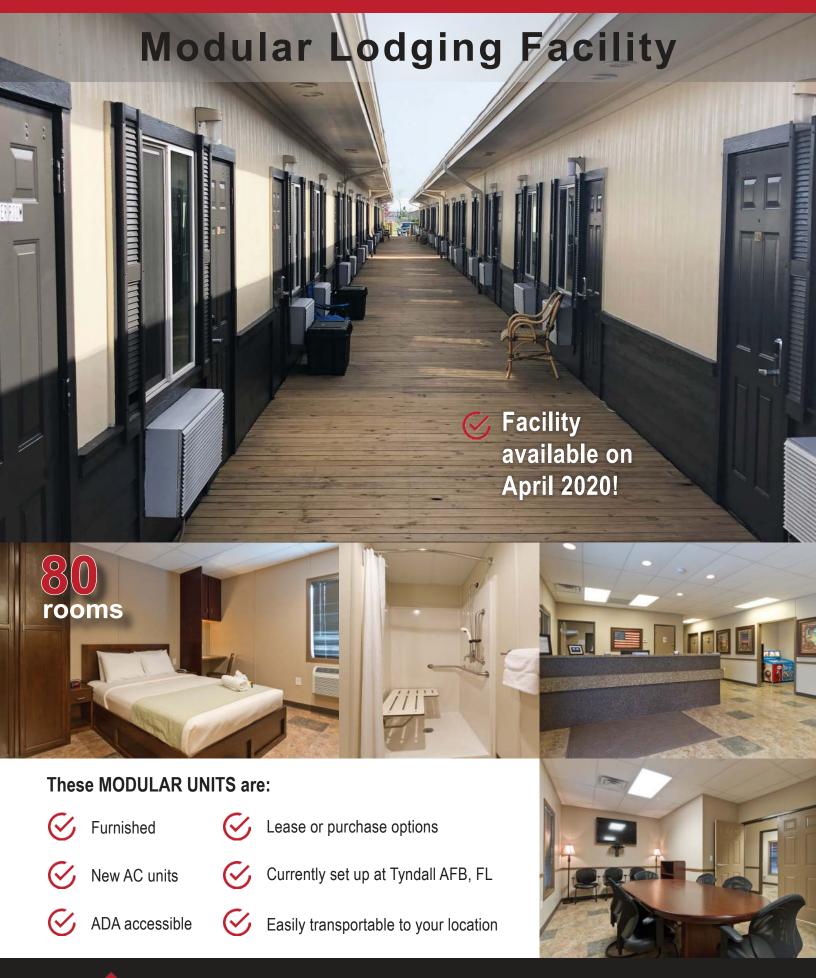

## > Temporary Lodge | 18,792 SF

Four (4) 29' X 128' and one (1) 29' X 136' modular buildings with 16 rooms each, totaling 80 rooms with ADA accessible options.

- One (1) queen bed or two (2) twin beds: 140 beds total
- Built-in furniture Flat screen tv Mini-fridge
- Mini-split Microwave Private bathroom

## > Administrative Building | 3,480 SF

One (1) 29' X 120' modular building complete with reception area, offices, bathrooms, kitchenette, conference room, recreation room, fitness center, snack room, and laundry facility.