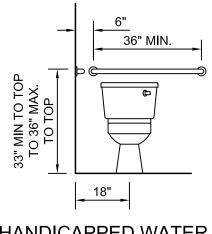

HANDICAPPED WATER CLOSET FRONT VIEW

|           | FASTENING SCHEDULE       |                  |                                                                                                                   |  |  |  |  |  |  |  |  |
|-----------|--------------------------|------------------|-------------------------------------------------------------------------------------------------------------------|--|--|--|--|--|--|--|--|
|           |                          |                  |                                                                                                                   |  |  |  |  |  |  |  |  |
|           |                          | TYPE             | FASTENING                                                                                                         |  |  |  |  |  |  |  |  |
|           | SIDEWALLS                | 1/2" CDX PLYWOOD | (2 3/8"x0.113" DIA. NAIL) @ 6" O.C. AT<br>STUDS AND 6" O.C. AT INTERMEDIATE<br>STUDS                              |  |  |  |  |  |  |  |  |
| LOCATIONS | ENDWALLS<br>(SHEARWALLS) | 1/2" CDX PLYWOOD | (2 3/8"x0.113" DIA. NAIL) @ 6" O.C. AT<br>STUDS AND 6" O.C. AT INTERMEDIATE<br>STUDS                              |  |  |  |  |  |  |  |  |
|           | INTERIOR<br>(SHEARWALLS) | NO PLYWOOD       | NONE                                                                                                              |  |  |  |  |  |  |  |  |
|           | ROOF<br>DECKING          | 7/16" FR DECK    | (UNBLOCKED ROOF) (2 3/8"x0.113" DIA.<br>NAIL) @ 6" O.C. AT SUPPORTED EDGES<br>AND 6" O.C. AT INTERMEDIATE RAFTERS |  |  |  |  |  |  |  |  |