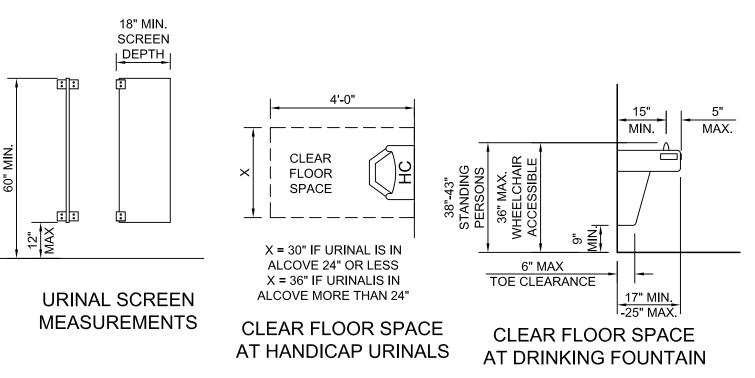

| FLC                                                                                                                                                                                                                                                                                                                                                                                                                                                                                                                                                                                                                                                                                                                                                                                                                                                                                                                                                                                                                                                                                                                                                                                                                                                                                                                                                                                                                                                                                                                                                                                                                                                                                                                                                                                                                                                                                                                                                                                                                                                                                                                                          | OR PLAN LEGEND                                                                                                 |  |  |  |  |  |
|----------------------------------------------------------------------------------------------------------------------------------------------------------------------------------------------------------------------------------------------------------------------------------------------------------------------------------------------------------------------------------------------------------------------------------------------------------------------------------------------------------------------------------------------------------------------------------------------------------------------------------------------------------------------------------------------------------------------------------------------------------------------------------------------------------------------------------------------------------------------------------------------------------------------------------------------------------------------------------------------------------------------------------------------------------------------------------------------------------------------------------------------------------------------------------------------------------------------------------------------------------------------------------------------------------------------------------------------------------------------------------------------------------------------------------------------------------------------------------------------------------------------------------------------------------------------------------------------------------------------------------------------------------------------------------------------------------------------------------------------------------------------------------------------------------------------------------------------------------------------------------------------------------------------------------------------------------------------------------------------------------------------------------------------------------------------------------------------------------------------------------------------|----------------------------------------------------------------------------------------------------------------|--|--|--|--|--|
|                                                                                                                                                                                                                                                                                                                                                                                                                                                                                                                                                                                                                                                                                                                                                                                                                                                                                                                                                                                                                                                                                                                                                                                                                                                                                                                                                                                                                                                                                                                                                                                                                                                                                                                                                                                                                                                                                                                                                                                                                                                                                                                                              | HANDICAP ELONGATED TANK TYPE WATER<br>CLOSET WITH SHUT OFF VALVE                                               |  |  |  |  |  |
|                                                                                                                                                                                                                                                                                                                                                                                                                                                                                                                                                                                                                                                                                                                                                                                                                                                                                                                                                                                                                                                                                                                                                                                                                                                                                                                                                                                                                                                                                                                                                                                                                                                                                                                                                                                                                                                                                                                                                                                                                                                                                                                                              | ELONGATED TANK TYPE WATER CLOSET WITH<br>SHUT OFF VALVE                                                        |  |  |  |  |  |
|                                                                                                                                                                                                                                                                                                                                                                                                                                                                                                                                                                                                                                                                                                                                                                                                                                                                                                                                                                                                                                                                                                                                                                                                                                                                                                                                                                                                                                                                                                                                                                                                                                                                                                                                                                                                                                                                                                                                                                                                                                                                                                                                              | 36" GRAB BAR                                                                                                   |  |  |  |  |  |
| <u> </u>                                                                                                                                                                                                                                                                                                                                                                                                                                                                                                                                                                                                                                                                                                                                                                                                                                                                                                                                                                                                                                                                                                                                                                                                                                                                                                                                                                                                                                                                                                                                                                                                                                                                                                                                                                                                                                                                                                                                                                                                                                                                                                                                     | 42" GRAB BAR                                                                                                   |  |  |  |  |  |
|                                                                                                                                                                                                                                                                                                                                                                                                                                                                                                                                                                                                                                                                                                                                                                                                                                                                                                                                                                                                                                                                                                                                                                                                                                                                                                                                                                                                                                                                                                                                                                                                                                                                                                                                                                                                                                                                                                                                                                                                                                                                                                                                              | TOILET PAPER DISPENSER                                                                                         |  |  |  |  |  |
|                                                                                                                                                                                                                                                                                                                                                                                                                                                                                                                                                                                                                                                                                                                                                                                                                                                                                                                                                                                                                                                                                                                                                                                                                                                                                                                                                                                                                                                                                                                                                                                                                                                                                                                                                                                                                                                                                                                                                                                                                                                                                                                                              | LAVATORY 19" X 17" WHITE VITREOUS WALL<br>HUNG WITH ADA HANDLES WITH SHUT OFF<br>VALVES                        |  |  |  |  |  |
|                                                                                                                                                                                                                                                                                                                                                                                                                                                                                                                                                                                                                                                                                                                                                                                                                                                                                                                                                                                                                                                                                                                                                                                                                                                                                                                                                                                                                                                                                                                                                                                                                                                                                                                                                                                                                                                                                                                                                                                                                                                                                                                                              | 33" X 22" STAINLESS STEEL DOUBLE BOWL<br>SINK WITH ADA HANDLES WITH SHUT OFF<br>VALVES                         |  |  |  |  |  |
| • <b>•</b> ••                                                                                                                                                                                                                                                                                                                                                                                                                                                                                                                                                                                                                                                                                                                                                                                                                                                                                                                                                                                                                                                                                                                                                                                                                                                                                                                                                                                                                                                                                                                                                                                                                                                                                                                                                                                                                                                                                                                                                                                                                                                                                                                                | 24" X 24" MOLDED MOP BASIN WITH WALL<br>MOUNTED FAUCET                                                         |  |  |  |  |  |
|                                                                                                                                                                                                                                                                                                                                                                                                                                                                                                                                                                                                                                                                                                                                                                                                                                                                                                                                                                                                                                                                                                                                                                                                                                                                                                                                                                                                                                                                                                                                                                                                                                                                                                                                                                                                                                                                                                                                                                                                                                                                                                                                              | WALL HUNG SPLIT-LEVEL HANDICAP<br>REFRIGERATED WATER COOLER WITH APRON                                         |  |  |  |  |  |
|                                                                                                                                                                                                                                                                                                                                                                                                                                                                                                                                                                                                                                                                                                                                                                                                                                                                                                                                                                                                                                                                                                                                                                                                                                                                                                                                                                                                                                                                                                                                                                                                                                                                                                                                                                                                                                                                                                                                                                                                                                                                                                                                              | WALL HUNG WHITE VITREOUS WITH<br>COMMERCIAL GRADE FLUSH VALVE                                                  |  |  |  |  |  |
|                                                                                                                                                                                                                                                                                                                                                                                                                                                                                                                                                                                                                                                                                                                                                                                                                                                                                                                                                                                                                                                                                                                                                                                                                                                                                                                                                                                                                                                                                                                                                                                                                                                                                                                                                                                                                                                                                                                                                                                                                                                                                                                                              | MODESTY PARTITIONS OR URINAL SCREEN                                                                            |  |  |  |  |  |
| ₽<br>FD                                                                                                                                                                                                                                                                                                                                                                                                                                                                                                                                                                                                                                                                                                                                                                                                                                                                                                                                                                                                                                                                                                                                                                                                                                                                                                                                                                                                                                                                                                                                                                                                                                                                                                                                                                                                                                                                                                                                                                                                                                                                                                                                      | FLOOR DRAIN WITH TRAP GUARD                                                                                    |  |  |  |  |  |
|                                                                                                                                                                                                                                                                                                                                                                                                                                                                                                                                                                                                                                                                                                                                                                                                                                                                                                                                                                                                                                                                                                                                                                                                                                                                                                                                                                                                                                                                                                                                                                                                                                                                                                                                                                                                                                                                                                                                                                                                                                                                                                                                              | VALVE BOX FOR ICE MAKER (ICE MAKER<br>ON SITE BY OTHERS)                                                       |  |  |  |  |  |
|                                                                                                                                                                                                                                                                                                                                                                                                                                                                                                                                                                                                                                                                                                                                                                                                                                                                                                                                                                                                                                                                                                                                                                                                                                                                                                                                                                                                                                                                                                                                                                                                                                                                                                                                                                                                                                                                                                                                                                                                                                                                                                                                              | REFRIGERATOR ON-SITE BY OTHERS                                                                                 |  |  |  |  |  |
| W H                                                                                                                                                                                                                                                                                                                                                                                                                                                                                                                                                                                                                                                                                                                                                                                                                                                                                                                                                                                                                                                                                                                                                                                                                                                                                                                                                                                                                                                                                                                                                                                                                                                                                                                                                                                                                                                                                                                                                                                                                                                                                                                                          | ELECTRIC WATER HEATER w/VACUUM RELIEF<br>AND DRAIN PAN                                                         |  |  |  |  |  |
| Ē                                                                                                                                                                                                                                                                                                                                                                                                                                                                                                                                                                                                                                                                                                                                                                                                                                                                                                                                                                                                                                                                                                                                                                                                                                                                                                                                                                                                                                                                                                                                                                                                                                                                                                                                                                                                                                                                                                                                                                                                                                                                                                                                            | EXPANSION TANK                                                                                                 |  |  |  |  |  |
| RECESSED<br>F.E. CAB.                                                                                                                                                                                                                                                                                                                                                                                                                                                                                                                                                                                                                                                                                                                                                                                                                                                                                                                                                                                                                                                                                                                                                                                                                                                                                                                                                                                                                                                                                                                                                                                                                                                                                                                                                                                                                                                                                                                                                                                                                                                                                                                        | SEMI-RECESSED FIRE EXTINGUISHER<br>CABINET ONLY                                                                |  |  |  |  |  |
| MATE LINE $WALL - WALL - WA$                 |                                                                                                                |  |  |  |  |  |
| $\begin{bmatrix} VARIES DEPENDING & & FILLER VARIES DEPENDING & & FILLER VARIES DEPENDING & & FILLER VARIES DEPENDING & & VALL FINISH & & V$ |                                                                                                                |  |  |  |  |  |
| GA FILE NO. WP 3605 GENERIC 1 HOUR FIRE 30 TO 34 STC SOUND                                                                                                                                                                                                                                                                                                                                                                                                                                                                                                                                                                                                                                                                                                                                                                                                                                                                                                                                                                                                                                                                                                                                                                                                                                                                                                                                                                                                                                                                                                                                                                                                                                                                                                                                                                                                                                                                                                                                                                                                                                                                                   |                                                                                                                |  |  |  |  |  |
| ONE LAYER 5/8" TYPE X PLA                                                                                                                                                                                                                                                                                                                                                                                                                                                                                                                                                                                                                                                                                                                                                                                                                                                                                                                                                                                                                                                                                                                                                                                                                                                                                                                                                                                                                                                                                                                                                                                                                                                                                                                                                                                                                                                                                                                                                                                                                                                                                                                    | LBOARD, WOOD STUDS                                                                                             |  |  |  |  |  |
| WALLBOARD, WATER-RESISTANT GYPSUM BACKING BOARD,<br>OR GYPSUM VENEER BASE APPLIED PARALLEL OR AT RIGHT<br>ANGLES TO EACH SIDE OF A MIN. 2X4 WOOD STUDS 16" O.C<br>WITH 6d COATED NAILS, 1 7/8" LONG, 0.0915" SHANK,<br>WITH 6D OR TO ALL ON THE ADDRESS OF THE ADDRESS 4 3/4"                                                                                                                                                                                                                                                                                                                                                                                                                                                                                                                                                                                                                                                                                                                                                                                                                                                                                                                                                                                                                                                                                                                                                                                                                                                                                                                                                                                                                                                                                                                                                                                                                                                                                                                                                                                                                                                                |                                                                                                                |  |  |  |  |  |
| -                                                                                                                                                                                                                                                                                                                                                                                                                                                                                                                                                                                                                                                                                                                                                                                                                                                                                                                                                                                                                                                                                                                                                                                                                                                                                                                                                                                                                                                                                                                                                                                                                                                                                                                                                                                                                                                                                                                                                                                                                                                                                                                                            | OARD MAY BE LEFT EXPOSED FIRE TEST: UL R1319-4 - 6, 6-17-52:<br>UL R2717-39, 1-20-66;<br>UL R3501-52, 3-15-66; |  |  |  |  |  |
| REF: 2015 IBC SECTION 709 (FIRE PARTITION)<br>LSC 101: 8.8.8.3(2) (FIRE BARRIER)                                                                                                                                                                                                                                                                                                                                                                                                                                                                                                                                                                                                                                                                                                                                                                                                                                                                                                                                                                                                                                                                                                                                                                                                                                                                                                                                                                                                                                                                                                                                                                                                                                                                                                                                                                                                                                                                                                                                                                                                                                                             |                                                                                                                |  |  |  |  |  |