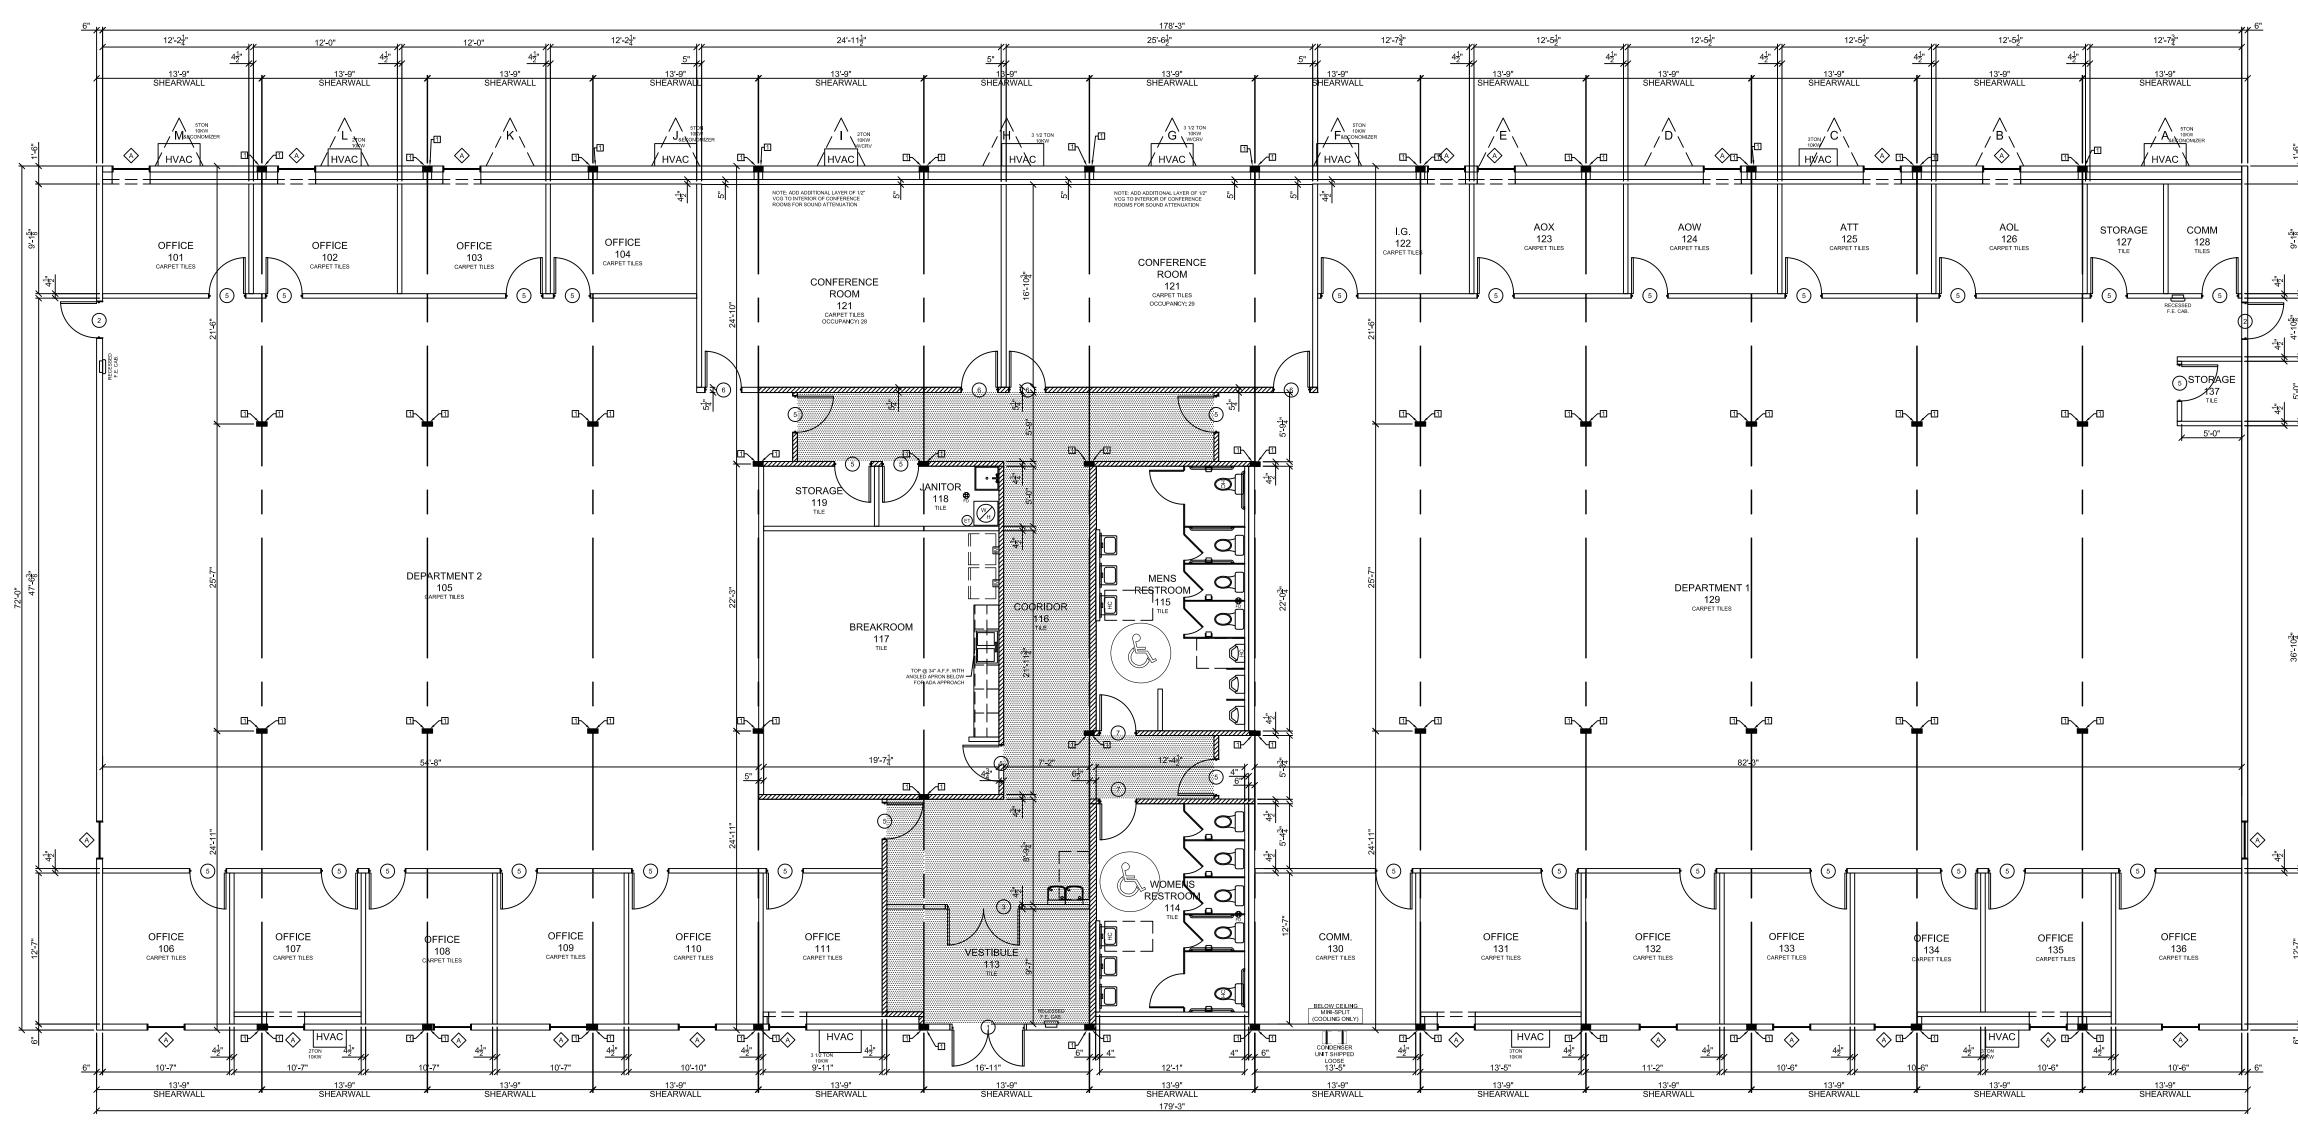

| FLOOR PLAN |                                                     |  |  |  |  |
|------------|-----------------------------------------------------|--|--|--|--|
| 1/8"=1'-0" | SQUARE FOOTAGE - 13104 S.F.<br>OCCUPANCY LOAD = 173 |  |  |  |  |