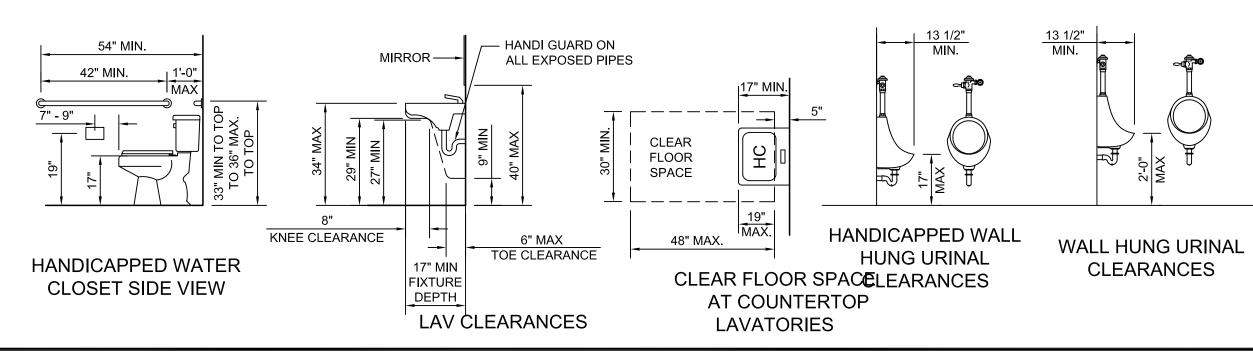

| FLC                                                                                                                                                                                                                                                                                                                                                                                                                                                                                                                                                                                                                                                                                                                                                                                                                                                                                                                                                                                                                                                                                                                                                                                                                                                                                                                                                                                                                                                                                                                                                                                                                                                                                                                                                                                                                                                                                                                                                                                                                                                                                                                                          | OR PLAN LEGEND                                                                                                 |  |  |  |  |  |
|----------------------------------------------------------------------------------------------------------------------------------------------------------------------------------------------------------------------------------------------------------------------------------------------------------------------------------------------------------------------------------------------------------------------------------------------------------------------------------------------------------------------------------------------------------------------------------------------------------------------------------------------------------------------------------------------------------------------------------------------------------------------------------------------------------------------------------------------------------------------------------------------------------------------------------------------------------------------------------------------------------------------------------------------------------------------------------------------------------------------------------------------------------------------------------------------------------------------------------------------------------------------------------------------------------------------------------------------------------------------------------------------------------------------------------------------------------------------------------------------------------------------------------------------------------------------------------------------------------------------------------------------------------------------------------------------------------------------------------------------------------------------------------------------------------------------------------------------------------------------------------------------------------------------------------------------------------------------------------------------------------------------------------------------------------------------------------------------------------------------------------------------|----------------------------------------------------------------------------------------------------------------|--|--|--|--|--|
|                                                                                                                                                                                                                                                                                                                                                                                                                                                                                                                                                                                                                                                                                                                                                                                                                                                                                                                                                                                                                                                                                                                                                                                                                                                                                                                                                                                                                                                                                                                                                                                                                                                                                                                                                                                                                                                                                                                                                                                                                                                                                                                                              | HANDICAP ELONGATED TANK TYPE WATER<br>CLOSET WITH SHUT OFF VALVE                                               |  |  |  |  |  |
|                                                                                                                                                                                                                                                                                                                                                                                                                                                                                                                                                                                                                                                                                                                                                                                                                                                                                                                                                                                                                                                                                                                                                                                                                                                                                                                                                                                                                                                                                                                                                                                                                                                                                                                                                                                                                                                                                                                                                                                                                                                                                                                                              | ELONGATED TANK TYPE WATER CLOSET WITH<br>SHUT OFF VALVE                                                        |  |  |  |  |  |
|                                                                                                                                                                                                                                                                                                                                                                                                                                                                                                                                                                                                                                                                                                                                                                                                                                                                                                                                                                                                                                                                                                                                                                                                                                                                                                                                                                                                                                                                                                                                                                                                                                                                                                                                                                                                                                                                                                                                                                                                                                                                                                                                              | 36" GRAB BAR                                                                                                   |  |  |  |  |  |
| <u> </u>                                                                                                                                                                                                                                                                                                                                                                                                                                                                                                                                                                                                                                                                                                                                                                                                                                                                                                                                                                                                                                                                                                                                                                                                                                                                                                                                                                                                                                                                                                                                                                                                                                                                                                                                                                                                                                                                                                                                                                                                                                                                                                                                     | 42" GRAB BAR                                                                                                   |  |  |  |  |  |
|                                                                                                                                                                                                                                                                                                                                                                                                                                                                                                                                                                                                                                                                                                                                                                                                                                                                                                                                                                                                                                                                                                                                                                                                                                                                                                                                                                                                                                                                                                                                                                                                                                                                                                                                                                                                                                                                                                                                                                                                                                                                                                                                              | TOILET PAPER DISPENSER                                                                                         |  |  |  |  |  |
|                                                                                                                                                                                                                                                                                                                                                                                                                                                                                                                                                                                                                                                                                                                                                                                                                                                                                                                                                                                                                                                                                                                                                                                                                                                                                                                                                                                                                                                                                                                                                                                                                                                                                                                                                                                                                                                                                                                                                                                                                                                                                                                                              | LAVATORY 19" X 17" WHITE VITREOUS WALL<br>HUNG WITH ADA HANDLES WITH SHUT OFF<br>VALVES                        |  |  |  |  |  |
|                                                                                                                                                                                                                                                                                                                                                                                                                                                                                                                                                                                                                                                                                                                                                                                                                                                                                                                                                                                                                                                                                                                                                                                                                                                                                                                                                                                                                                                                                                                                                                                                                                                                                                                                                                                                                                                                                                                                                                                                                                                                                                                                              | 33" X 22" STAINLESS STEEL DOUBLE BOWL<br>SINK WITH ADA HANDLES WITH SHUT OFF<br>VALVES                         |  |  |  |  |  |
| • <b>•</b> ••                                                                                                                                                                                                                                                                                                                                                                                                                                                                                                                                                                                                                                                                                                                                                                                                                                                                                                                                                                                                                                                                                                                                                                                                                                                                                                                                                                                                                                                                                                                                                                                                                                                                                                                                                                                                                                                                                                                                                                                                                                                                                                                                | 24" X 24" MOLDED MOP BASIN WITH WALL<br>MOUNTED FAUCET                                                         |  |  |  |  |  |
|                                                                                                                                                                                                                                                                                                                                                                                                                                                                                                                                                                                                                                                                                                                                                                                                                                                                                                                                                                                                                                                                                                                                                                                                                                                                                                                                                                                                                                                                                                                                                                                                                                                                                                                                                                                                                                                                                                                                                                                                                                                                                                                                              | WALL HUNG SPLIT-LEVEL HANDICAP<br>REFRIGERATED WATER COOLER WITH APRON                                         |  |  |  |  |  |
|                                                                                                                                                                                                                                                                                                                                                                                                                                                                                                                                                                                                                                                                                                                                                                                                                                                                                                                                                                                                                                                                                                                                                                                                                                                                                                                                                                                                                                                                                                                                                                                                                                                                                                                                                                                                                                                                                                                                                                                                                                                                                                                                              | WALL HUNG WHITE VITREOUS WITH<br>COMMERCIAL GRADE FLUSH VALVE                                                  |  |  |  |  |  |
|                                                                                                                                                                                                                                                                                                                                                                                                                                                                                                                                                                                                                                                                                                                                                                                                                                                                                                                                                                                                                                                                                                                                                                                                                                                                                                                                                                                                                                                                                                                                                                                                                                                                                                                                                                                                                                                                                                                                                                                                                                                                                                                                              | MODESTY PARTITIONS OR URINAL SCREEN                                                                            |  |  |  |  |  |
| ₽<br>FD                                                                                                                                                                                                                                                                                                                                                                                                                                                                                                                                                                                                                                                                                                                                                                                                                                                                                                                                                                                                                                                                                                                                                                                                                                                                                                                                                                                                                                                                                                                                                                                                                                                                                                                                                                                                                                                                                                                                                                                                                                                                                                                                      | FLOOR DRAIN WITH TRAP GUARD                                                                                    |  |  |  |  |  |
|                                                                                                                                                                                                                                                                                                                                                                                                                                                                                                                                                                                                                                                                                                                                                                                                                                                                                                                                                                                                                                                                                                                                                                                                                                                                                                                                                                                                                                                                                                                                                                                                                                                                                                                                                                                                                                                                                                                                                                                                                                                                                                                                              | VALVE BOX FOR ICE MAKER (ICE MAKER<br>ON SITE BY OTHERS)                                                       |  |  |  |  |  |
|                                                                                                                                                                                                                                                                                                                                                                                                                                                                                                                                                                                                                                                                                                                                                                                                                                                                                                                                                                                                                                                                                                                                                                                                                                                                                                                                                                                                                                                                                                                                                                                                                                                                                                                                                                                                                                                                                                                                                                                                                                                                                                                                              | REFRIGERATOR ON-SITE BY OTHERS                                                                                 |  |  |  |  |  |
| W H                                                                                                                                                                                                                                                                                                                                                                                                                                                                                                                                                                                                                                                                                                                                                                                                                                                                                                                                                                                                                                                                                                                                                                                                                                                                                                                                                                                                                                                                                                                                                                                                                                                                                                                                                                                                                                                                                                                                                                                                                                                                                                                                          | ELECTRIC WATER HEATER w/VACUUM RELIEF<br>AND DRAIN PAN                                                         |  |  |  |  |  |
| Ē                                                                                                                                                                                                                                                                                                                                                                                                                                                                                                                                                                                                                                                                                                                                                                                                                                                                                                                                                                                                                                                                                                                                                                                                                                                                                                                                                                                                                                                                                                                                                                                                                                                                                                                                                                                                                                                                                                                                                                                                                                                                                                                                            | EXPANSION TANK                                                                                                 |  |  |  |  |  |
| RECESSED<br>F.E. CAB.                                                                                                                                                                                                                                                                                                                                                                                                                                                                                                                                                                                                                                                                                                                                                                                                                                                                                                                                                                                                                                                                                                                                                                                                                                                                                                                                                                                                                                                                                                                                                                                                                                                                                                                                                                                                                                                                                                                                                                                                                                                                                                                        | SEMI-RECESSED FIRE EXTINGUISHER<br>CABINET ONLY                                                                |  |  |  |  |  |
| MATE LINE $WALL - WALL - WA$                 |                                                                                                                |  |  |  |  |  |
| $\begin{bmatrix} VARIES DEPENDING & & FILLER VARIES DEPENDING & & FILLER VARIES DEPENDING & & FILLER VARIES DEPENDING & & VALL FINISH & & V$ |                                                                                                                |  |  |  |  |  |
| GA FILE NO. WP 3605 GENERIC 1 HOUR FIRE 30 TO 34 STC SOUND                                                                                                                                                                                                                                                                                                                                                                                                                                                                                                                                                                                                                                                                                                                                                                                                                                                                                                                                                                                                                                                                                                                                                                                                                                                                                                                                                                                                                                                                                                                                                                                                                                                                                                                                                                                                                                                                                                                                                                                                                                                                                   |                                                                                                                |  |  |  |  |  |
| ONE LAYER 5/8" TYPE X PLA                                                                                                                                                                                                                                                                                                                                                                                                                                                                                                                                                                                                                                                                                                                                                                                                                                                                                                                                                                                                                                                                                                                                                                                                                                                                                                                                                                                                                                                                                                                                                                                                                                                                                                                                                                                                                                                                                                                                                                                                                                                                                                                    | LBOARD, WOOD STUDS                                                                                             |  |  |  |  |  |
| WALLBOARD, WATER-RESISTANT GYPSUM BACKING BOARD,<br>OR GYPSUM VENEER BASE APPLIED PARALLEL OR AT RIGHT<br>ANGLES TO EACH SIDE OF A MIN. 2X4 WOOD STUDS 16" O.C<br>WITH 6d COATED NAILS, 1 7/8" LONG, 0.0915" SHANK,<br>WITH 6D OR TO ALL ON THE ADDRESS OF THE ADDRESS 4 3/4"                                                                                                                                                                                                                                                                                                                                                                                                                                                                                                                                                                                                                                                                                                                                                                                                                                                                                                                                                                                                                                                                                                                                                                                                                                                                                                                                                                                                                                                                                                                                                                                                                                                                                                                                                                                                                                                                |                                                                                                                |  |  |  |  |  |
| -                                                                                                                                                                                                                                                                                                                                                                                                                                                                                                                                                                                                                                                                                                                                                                                                                                                                                                                                                                                                                                                                                                                                                                                                                                                                                                                                                                                                                                                                                                                                                                                                                                                                                                                                                                                                                                                                                                                                                                                                                                                                                                                                            | OARD MAY BE LEFT EXPOSED FIRE TEST: UL R1319-4 - 6, 6-17-52:<br>UL R2717-39, 1-20-66;<br>UL R3501-52, 3-15-66; |  |  |  |  |  |
| REF: 2015 IBC SECTION 709 (FIRE PARTITION)<br>LSC 101: 8.8.8.3(2) (FIRE BARRIER)                                                                                                                                                                                                                                                                                                                                                                                                                                                                                                                                                                                                                                                                                                                                                                                                                                                                                                                                                                                                                                                                                                                                                                                                                                                                                                                                                                                                                                                                                                                                                                                                                                                                                                                                                                                                                                                                                                                                                                                                                                                             |                                                                                                                |  |  |  |  |  |