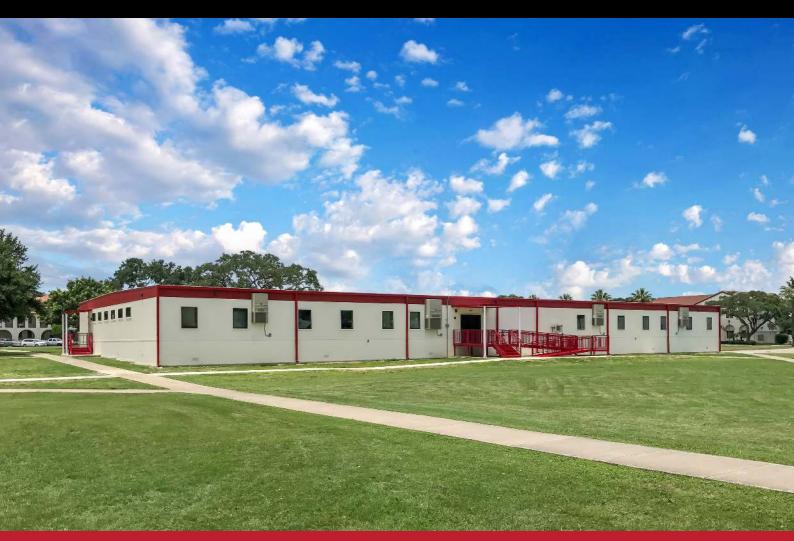

## MODULAR OFFICE BUILDING

### 13,104 SF

## AVAILABLE FOR LEASE OR SALE NOW

#### **BUILDING FEATURES**

- 14'x72'(13') 13,104 SF
- Vestibule
- Offices (21)
- Open spaces for office cubicles
- Conference rooms (2)
- Breakroom
- Restrooms (Men's & Women's)
- IT rooms (2)
- Storage rooms (3)
- Janitor's closet
- Riser room
- Occupancy Load: 173