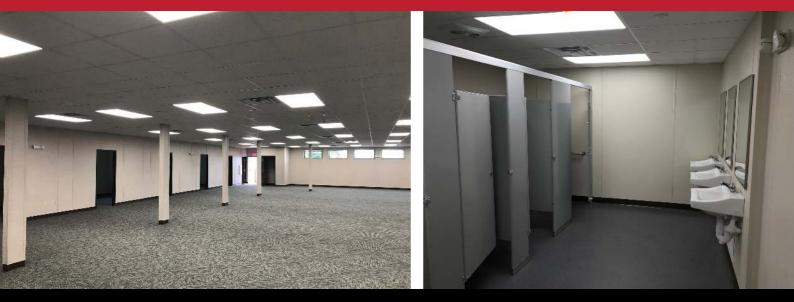

#### **BUILDING FEATURES**

- 14'x72'(13') 13,104 SF
- Vestibule
- Offices (21)
- Open spaces for office cubicles
- Conference rooms (2)
- Breakroom
- Restrooms (Men's & Women's)
- IT rooms (2)
- Storage rooms (3)
- Janitor's closet
- Riser room
- Occupancy Load: 173