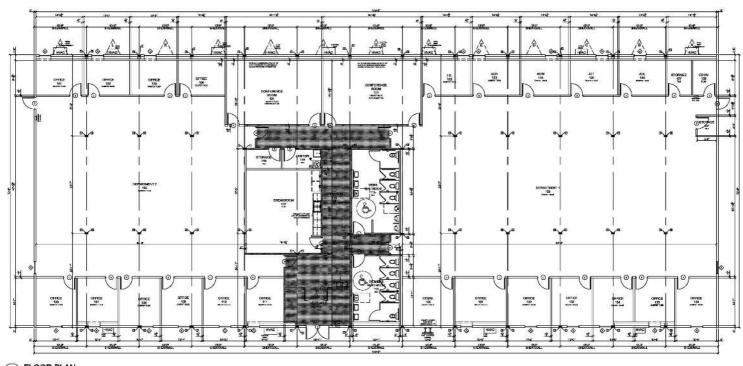

# MODULAR OFFICE BUILDING

### 13,104 SF

FLOOR PLAN 1/81-11/07 SQLARE FOOTAGE - 13104 8.F. OCCUPANCY LOAD - 173

#### **BUILDING FEATURES**

- 14'x72'(13') 13,104 SF
- Vestibule
- Offices (21)
- Open spaces for office cubicles
- Conference rooms (2)
- Breakroom
- Restrooms (Men's & Women's)
- IT rooms (2)
- Storage rooms (3)
- Janitor's closet
- Riser room
- Occupancy Load: 173