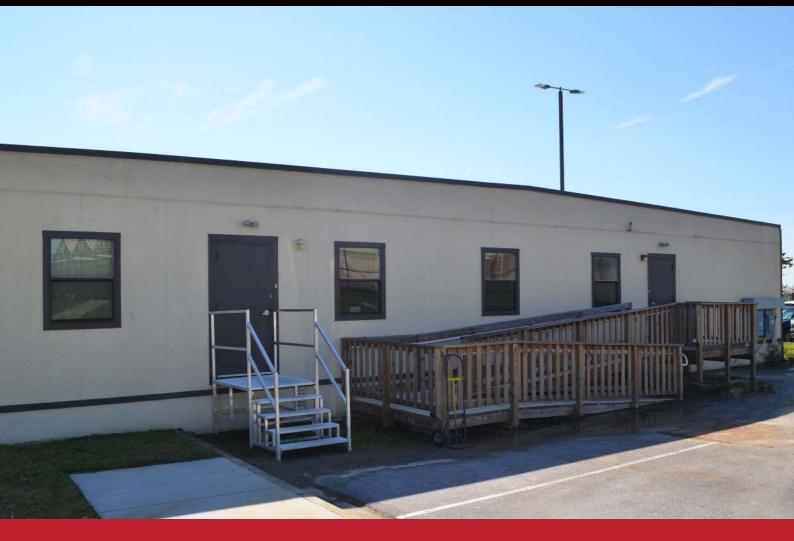

## MODULAR OFFICE BUILDING

8,064 SF

## **AVAILABLE FOR LEASE OR SALE NOW**

#### **BUILDING FEATURES**

- 9-Modules 8,064 SF
- Reception/Waiting Area
- Corridors (4)
- Offices (10)
- Open spaces for office cubicles (2)
- Conference rooms (1)
- Studio Room
- Comm room

- Miscellaneous Room
- Copier Alcoves (2)
- Staff Lounge
- ADA Compliant Restrooms (Men's & Women's)
- Storage room
- Janitor's Closet