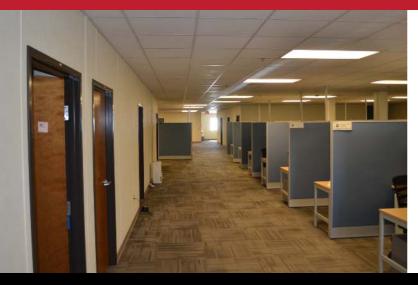

#### **BUILDING FEATURES**

- 9-Modules 8,064 SF
- Reception/Waiting Area
- Corridors (4)
- Offices (10)
- Open spaces for office cubicles (2)
- Conference rooms (1)
- Studio Room
- Comm room

- Miscellaneous Room
- Copier Alcoves (2)
- Staff Lounge
- ADA Compliant Restrooms (Men's & Women's)
- Storage room
- Janitor's Closet