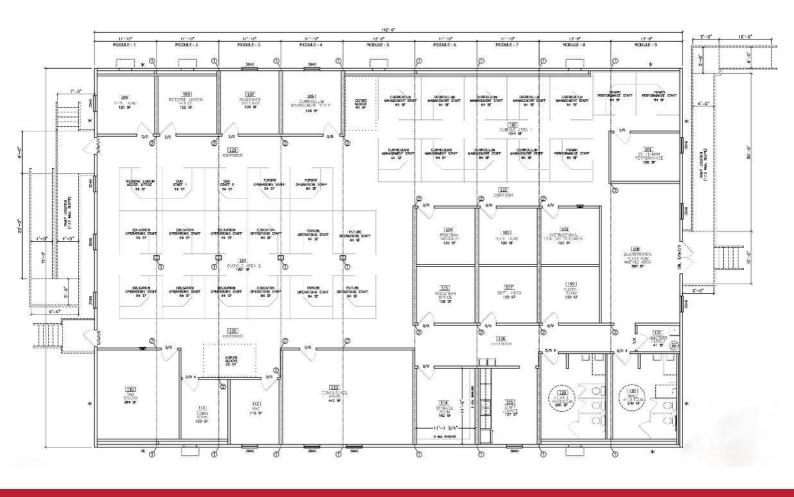

#### **BUILDING FEATURES**

- 9-Modules 8,064 SF
- Reception/Waiting Area
- Corridors (4)
- Offices (10)
- Open spaces for office cubicles (2)
- Conference rooms (1)
- Studio Room
- Comm room

- Miscellaneous Room
- Copier Alcoves (2)
- Staff Lounge
- ADA Compliant Restrooms (Men's & Women's)
- Storage room
- Janitor's Closet