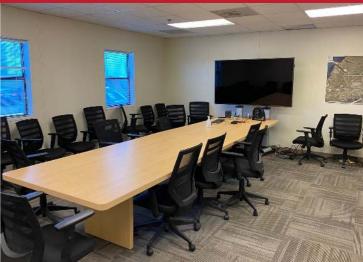

#### **BUILDING FEATURES**

- 9-Modules 8,064 SF
- Reception/Waiting Area
- Corridors (4)
- Offices (10)
- Open spaces for office cubicles (2)
- Conference rooms (1)
- Studio Room
- Comm room

- Miscellaneous Room
- Copier Alcoves (2)
- Staff Lounge
- ADA Compliant Restrooms (Men's & Women's)
- Storage room
- Janitor's Closet