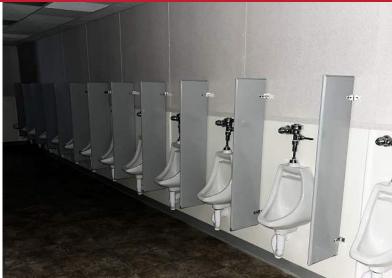

#### Men's Side:

- · 2 Standard toilet stalls
- 14 Uringls
- 10 Sinks

- HVAC: 3 Ton Wall Hung System w/ 10kW Heat & **CRV Kit**
- Exhaust Fan
- Occupancy Load: 20
- Type of Construction: VB