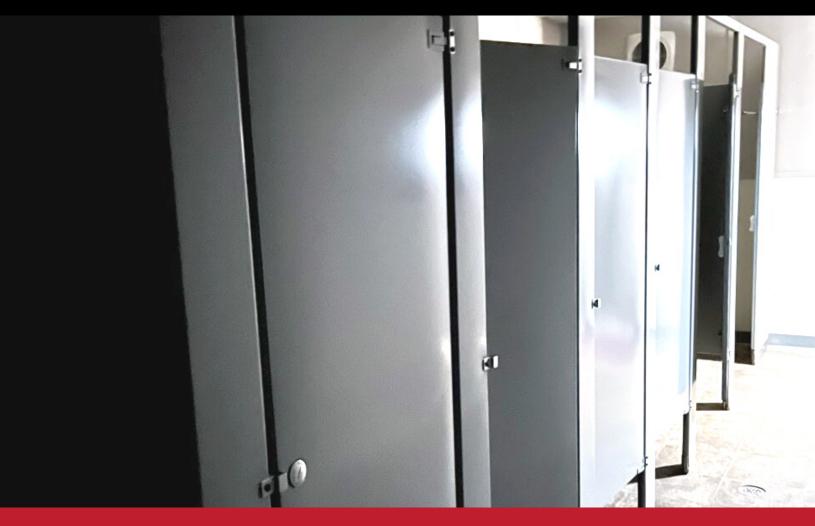

#### Ladies Side:

- 1 Accessible toilet stall
- 3 Standard toilet stalls
- 2 Sinks

#### Men's Side:

- · 2 Standard toilet stalls
- 14 Uringls
- 10 Sinks

- HVAC: 3 Ton Wall Hung System w/ 10kW Heat & **CRV Kit**
- Exhaust Fan
- Occupancy Load: 20
- Type of Construction: VB