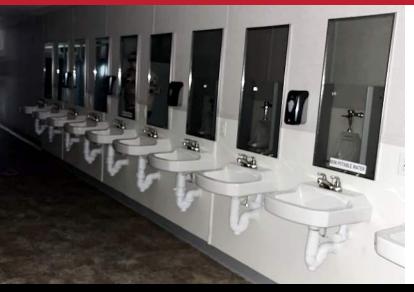

#### Men's Side:

- · 2 Standard toilet stalls
- 14 Uringls
- 10 Sinks

- HVAC: 3 Ton Wall Hung System w/ 10kW Heat & **CRV Kit**
- Exhaust Fan
- Occupancy Load: 20
- Type of Construction: VB