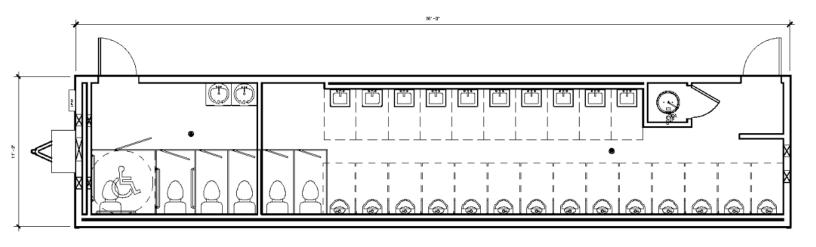

#### **BUILDING FEATURES**

• Trailer Size: 12' X 56' - 672 SF • Electric Water Heater

#### Ladies Side:

- 1 Accessible toilet stall
- 3 Standard toilet stalls
- 2 Sinks

#### Men's Side:

- · 2 Standard toilet stalls
- 14 Uringls
- 10 Sinks

- HVAC: 3 Ton Wall Hung System w/ 10kW Heat & **CRV Kit**
- Exhaust Fan
- Occupancy Load: 20
- Type of Construction: VB